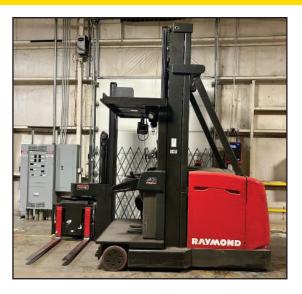

## ALL ITEMS MUST BE REMOVED NO LATER THAN SEPTEMBER 27, NO EXCEPTIONS.

**FEATURING:** (3) RAYMOND 960-CSR30 Turret Trucks - New As 2018, (6) RAYMOND & CROWN Stock Pickers - New As 2016, CATERPILLAR, HYSTER & YALE LPG Forklifts, CROWN Electric Pallet Trucks, ENERSYS & HAWKER Multi-Volt Battery Chargers, (700) Bays of INTERLAKE Teardrop & SPEEDRACK Pallet Rack, Consisting of 48" x 22' Uprights, 96" x 4" Beams & 48" x 46" Wire Decks, HYTROL Powered & Gravity Conveyor, LANTECH Stretch Wrapper, Carton Flow Trays, Pallet Flow Rails, Post Protectors, McCLAIN Horizontal Cardboard Baler & SELCO Vertical Baler & More