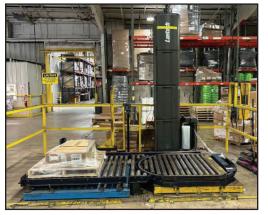

## ALL ITEMS MUST BE REMOVED NO LATER THAN SEPTEMBER 27, NO EXCEPTIONS.

**FEATURING:** (3) RAYMOND 960-CSR30 Turret Trucks - New As 2018, (6) RAYMOND & CROWN Stock Pickers - New As 2016, CATERPILLAR, HYSTER & YALE LPG Forklifts, CROWN Electric Pallet Trucks, ENERSYS & HAWKER Multi-Volt Battery Chargers, (700) Bays of INTERLAKE Teardrop & SPEEDRACK Pallet Rack, Consisting of 48" x 22' Uprights, 96" x 4" Beams & 48" x 46" Wire Decks, HYTROL Powered & Gravity Conveyor, LANTECH Stretch Wrapper, Carton Flow Trays, Pallet Flow Rails, Post Protectors, McCLAIN Horizontal Cardboard Baler & SELCO Vertical Baler & More