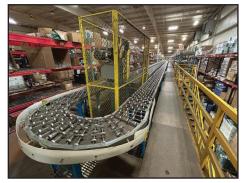

## ALL ITEMS MUST BE REMOVED NO LATER THAN SEPTEMBER 27, NO EXCEPTIONS.

**FEATURING:** (3) RAYMOND 960-CSR30 Turret Trucks - New As 2018, (6) RAYMOND & CROWN Stock Pickers - New As 2016, CATERPILLAR, HYSTER & YALE LPG Forklifts, CROWN Electric Pallet Trucks, ENERSYS & HAWKER Multi-Volt Battery Chargers, (700) Bays of INTERLAKE Teardrop & SPEEDRACK Pallet Rack, Consisting of 48" x 22' Uprights, 96" x 4" Beams & 48" x 46" Wire Decks, HYTROL Powered & Gravity Conveyor, LANTECH Stretch Wrapper, Carton Flow Trays, Pallet Flow Rails, Post Protectors, McCLAIN Horizontal Cardboard Baler & SELCO Vertical Baler & More