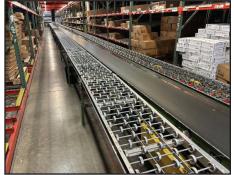

## ALL ITEMS MUST BE REMOVED NO LATER THAN SEPTEMBER 27, NO EXCEPTIONS.

**FEATURING:** (3) RAYMOND 960-CSR30 Turret Trucks - New As 2018, (6) RAYMOND & CROWN Stock Pickers - New As 2016, CATERPILLAR, HYSTER & YALE LPG Forklifts, CROWN Electric Pallet Trucks, ENERSYS & HAWKER Multi-Volt Battery Chargers, (700) Bays of INTERLAKE Teardrop & SPEEDRACK Pallet Rack, Consisting of 48" x 22' Uprights, 96" x 4" Beams & 48" x 46" Wire Decks, HYTROL Powered & Gravity Conveyor, LANTECH Stretch Wrapper, Carton Flow Trays, Pallet Flow Rails, Post Protectors, McCLAIN Horizontal Cardboard Baler & SELCO Vertical Baler & More