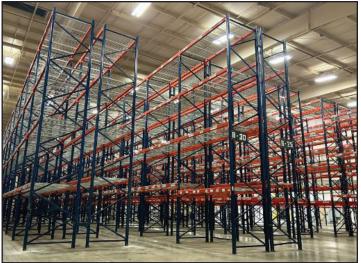

## ALL ITEMS MUST BE REMOVED NO LATER THAN SEPTEMBER 27, NO EXCEPTIONS.

**FEATURING:** (3) RAYMOND 960-CSR30 Turret Trucks - New As 2018, (6) RAYMOND & CROWN Stock Pickers - New As 2016, CATERPILLAR, HYSTER & YALE LPG Forklifts, CROWN Electric Pallet Trucks, ENERSYS & HAWKER Multi-Volt Battery Chargers, (700) Bays of INTERLAKE Teardrop & SPEEDRACK Pallet Rack, Consisting of 48" x 22' Uprights, 96" x 4" Beams & 48" x 46" Wire Decks, HYTROL Powered & Gravity Conveyor, LANTECH Stretch Wrapper, Carton Flow Trays, Pallet Flow Rails, Post Protectors, McCLAIN Horizontal Cardboard Baler & SELCO Vertical Baler & More