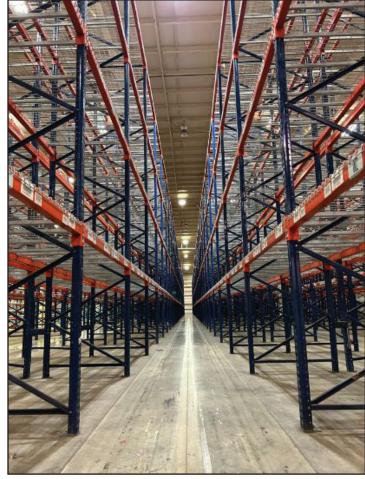

## ALL ITEMS MUST BE REMOVED NO LATER THAN SEPTEMBER 27, NO EXCEPTIONS.

**FEATURING:** (3) RAYMOND 960-CSR30 Turret Trucks - New As 2018, (6) RAYMOND & CROWN Stock Pickers - New As 2016, CATERPILLAR, HYSTER & YALE LPG Forklifts, CROWN Electric Pallet Trucks, ENERSYS & HAWKER Multi-Volt Battery Chargers, (700) Bays of INTERLAKE Teardrop & SPEEDRACK Pallet Rack, Consisting of 48" x 22' Uprights, 96" x 4" Beams & 48" x 46" Wire Decks, HYTROL Powered & Gravity Conveyor, LANTECH Stretch Wrapper, Carton Flow Trays, Pallet Flow Rails, Post Protectors, McCLAIN Horizontal Cardboard Baler & SELCO Vertical Baler & More