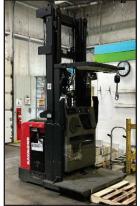

## ALL ITEMS MUST BE REMOVED NO LATER THAN SEPTEMBER 27, NO EXCEPTIONS.

**FEATURING:** (3) RAYMOND 960-CSR30 Turret Trucks - New As 2018, (6) RAYMOND & CROWN Stock Pickers - New As 2016, CATERPILLAR, HYSTER & YALE LPG Forklifts, CROWN Electric Pallet Trucks, ENERSYS & HAWKER Multi-Volt Battery Chargers, (700) Bays of INTERLAKE Teardrop & SPEEDRACK Pallet Rack, Consisting of 48" x 22' Uprights, 96" x 4" Beams & 48" x 46" Wire Decks, HYTROL Powered & Gravity Conveyor, LANTECH Stretch Wrapper, Carton Flow Trays, Pallet Flow Rails, Post Protectors, McCLAIN Horizontal Cardboard Baler & SELCO Vertical Baler & More