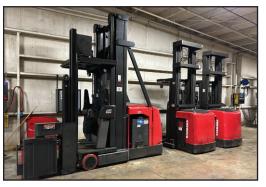

## ALL ITEMS MUST BE REMOVED NO LATER THAN SEPTEMBER 27, NO EXCEPTIONS.

**FEATURING:** (3) RAYMOND 960-CSR30 Turret Trucks - New As 2018, (6) RAYMOND & CROWN Stock Pickers - New As 2016, CATERPILLAR, HYSTER & YALE LPG Forklifts, CROWN Electric Pallet Trucks, ENERSYS & HAWKER Multi-Volt Battery Chargers, (700) Bays of INTERLAKE Teardrop & SPEEDRACK Pallet Rack, Consisting of 48" x 22' Uprights, 96" x 4" Beams & 48" x 46" Wire Decks, HYTROL Powered & Gravity Conveyor, LANTECH Stretch Wrapper, Carton Flow Trays, Pallet Flow Rails, Post Protectors, McCLAIN Horizontal Cardboard Baler & SELCO Vertical Baler & More