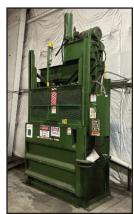

## ALL ITEMS MUST BE REMOVED NO LATER THAN SEPTEMBER 27, NO EXCEPTIONS.

**FEATURING:** (3) RAYMOND 960-CSR30 Turret Trucks - New As 2018, (6) RAYMOND & CROWN Stock Pickers - New As 2016, CATERPILLAR, HYSTER & YALE LPG Forklifts, CROWN Electric Pallet Trucks, ENERSYS & HAWKER Multi-Volt Battery Chargers, (700) Bays of INTERLAKE Teardrop & SPEEDRACK Pallet Rack, Consisting of 48" x 22' Uprights, 96" x 4" Beams & 48" x 46" Wire Decks, HYTROL Powered & Gravity Conveyor, LANTECH Stretch Wrapper, Carton Flow Trays, Pallet Flow Rails, Post Protectors, McCLAIN Horizontal Cardboard Baler & SELCO Vertical Baler & More