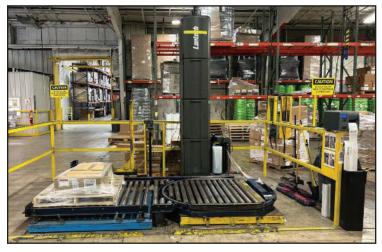

## ALL ITEMS MUST BE REMOVED NO LATER THAN SEPTEMBER 27, NO EXCEPTIONS.

**FEATURING:** (3) RAYMOND 960-CSR30 Turret Trucks - New As 2018, (6) RAYMOND & CROWN Stock Pickers - New As 2016, CATERPILLAR, HYSTER & YALE LPG Forklifts, CROWN Electric Pallet Trucks, ENERSYS & HAWKER Multi-Volt Battery Chargers, (700) Bays of INTERLAKE Teardrop & SPEEDRACK Pallet Rack, Consisting of 48" x 22' Uprights, 96" x 4" Beams & 48" x 46" Wire Decks, HYTROL Powered & Gravity Conveyor, LANTECH Stretch Wrapper, Carton Flow Trays, Pallet Flow Rails, Post Protectors, McCLAIN Horizontal Cardboard Baler & SELCO Vertical Baler & More