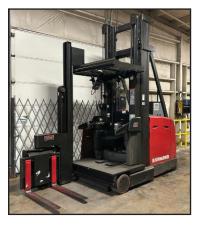

## ALL ITEMS MUST BE REMOVED NO LATER THAN SEPTEMBER 27, NO EXCEPTIONS.

**FEATURING:** (3) RAYMOND 960-CSR30 Turret Trucks - New As 2018, (6) RAYMOND & CROWN Stock Pickers - New As 2016, CATERPILLAR, HYSTER & YALE LPG Forklifts, CROWN Electric Pallet Trucks, ENERSYS & HAWKER Multi-Volt Battery Chargers, (700) Bays of INTERLAKE Teardrop & SPEEDRACK Pallet Rack, Consisting of 48" x 22' Uprights, 96" x 4" Beams & 48" x 46" Wire Decks, HYTROL Powered & Gravity Conveyor, LANTECH Stretch Wrapper, Carton Flow Trays, Pallet Flow Rails, Post Protectors, McCLAIN Horizontal Cardboard Baler & SELCO Vertical Baler & More