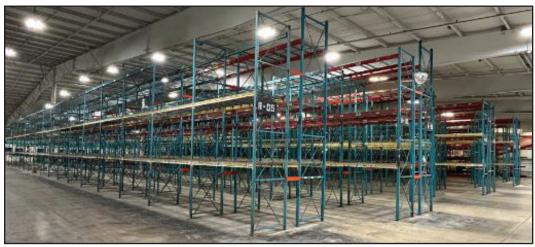

## ALL ITEMS MUST BE REMOVED NO LATER THAN SEPTEMBER 27, NO EXCEPTIONS.

**FEATURING:** (3) RAYMOND 960-CSR30 Turret Trucks - New As 2018, (6) RAYMOND & CROWN Stock Pickers - New As 2016, CATERPILLAR, HYSTER & YALE LPG Forklifts, CROWN Electric Pallet Trucks, ENERSYS & HAWKER Multi-Volt Battery Chargers, (700) Bays of INTERLAKE Teardrop & SPEEDRACK Pallet Rack, Consisting of 48" x 22' Uprights, 96" x 4" Beams & 48" x 46" Wire Decks, HYTROL Powered & Gravity Conveyor, LANTECH Stretch Wrapper, Carton Flow Trays, Pallet Flow Rails, Post Protectors, McCLAIN Horizontal Cardboard Baler & SELCO Vertical Baler & More