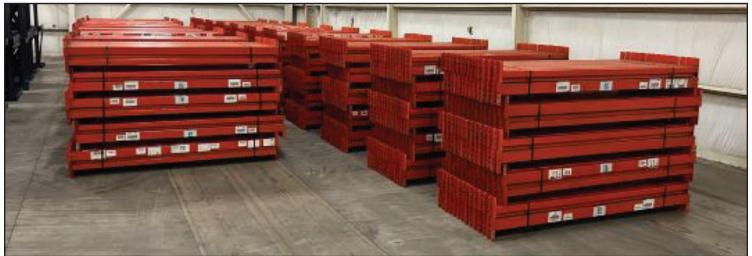

## ALL ITEMS MUST BE REMOVED NO LATER THAN SEPTEMBER 27, NO EXCEPTIONS.

**FEATURING:** (3) RAYMOND 960-CSR30 Turret Trucks - New As 2018, (6) RAYMOND & CROWN Stock Pickers - New As 2016, CATERPILLAR, HYSTER & YALE LPG Forklifts, CROWN Electric Pallet Trucks, ENERSYS & HAWKER Multi-Volt Battery Chargers, (700) Bays of INTERLAKE Teardrop & SPEEDRACK Pallet Rack, Consisting of 48" x 22' Uprights, 96" x 4" Beams & 48" x 46" Wire Decks, HYTROL Powered & Gravity Conveyor, LANTECH Stretch Wrapper, Carton Flow Trays, Pallet Flow Rails, Post Protectors, McCLAIN Horizontal Cardboard Baler & SELCO Vertical Baler & More