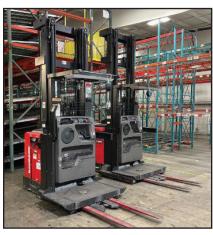

## ALL ITEMS MUST BE REMOVED NO LATER THAN SEPTEMBER 27, NO EXCEPTIONS.

**FEATURING:** (3) RAYMOND 960-CSR30 Turret Trucks - New As 2018, (6) RAYMOND & CROWN Stock Pickers - New As 2016, CATERPILLAR, HYSTER & YALE LPG Forklifts, CROWN Electric Pallet Trucks, ENERSYS & HAWKER Multi-Volt Battery Chargers, (700) Bays of INTERLAKE Teardrop & SPEEDRACK Pallet Rack, Consisting of 48" x 22' Uprights, 96" x 4" Beams & 48" x 46" Wire Decks, HYTROL Powered & Gravity Conveyor, LANTECH Stretch Wrapper, Carton Flow Trays, Pallet Flow Rails, Post Protectors, McCLAIN Horizontal Cardboard Baler & SELCO Vertical Baler & More