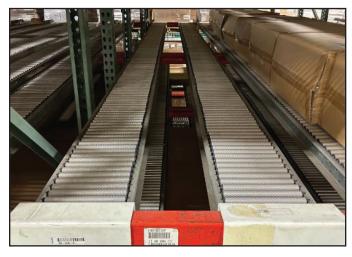

## ALL ITEMS MUST BE REMOVED NO LATER THAN SEPTEMBER 27, NO EXCEPTIONS.

**FEATURING:** (3) RAYMOND 960-CSR30 Turret Trucks - New As 2018, (6) RAYMOND & CROWN Stock Pickers - New As 2016, CATERPILLAR, HYSTER & YALE LPG Forklifts, CROWN Electric Pallet Trucks, ENERSYS & HAWKER Multi-Volt Battery Chargers, (700) Bays of INTERLAKE Teardrop & SPEEDRACK Pallet Rack, Consisting of 48" x 22' Uprights, 96" x 4" Beams & 48" x 46" Wire Decks, HYTROL Powered & Gravity Conveyor, LANTECH Stretch Wrapper, Carton Flow Trays, Pallet Flow Rails, Post Protectors, McCLAIN Horizontal Cardboard Baler & SELCO Vertical Baler & More