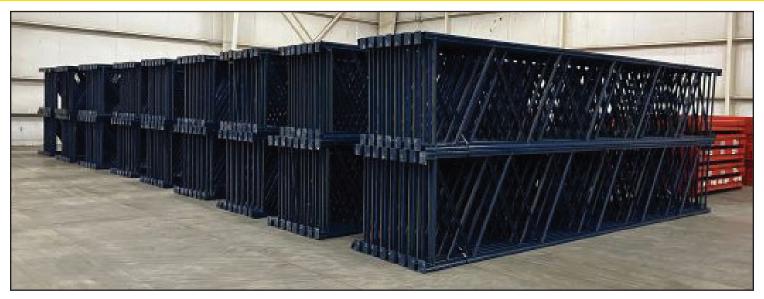

## ALL ITEMS MUST BE REMOVED NO LATER THAN SEPTEMBER 27, NO EXCEPTIONS.

**FEATURING:** (3) RAYMOND 960-CSR30 Turret Trucks - New As 2018, (6) RAYMOND & CROWN Stock Pickers - New As 2016, CATERPILLAR, HYSTER & YALE LPG Forklifts, CROWN Electric Pallet Trucks, ENERSYS & HAWKER Multi-Volt Battery Chargers, (700) Bays of INTERLAKE Teardrop & SPEEDRACK Pallet Rack, Consisting of 48" x 22' Uprights, 96" x 4" Beams & 48" x 46" Wire Decks, HYTROL Powered & Gravity Conveyor, LANTECH Stretch Wrapper, Carton Flow Trays, Pallet Flow Rails, Post Protectors, McCLAIN Horizontal Cardboard Baler & SELCO Vertical Baler & More