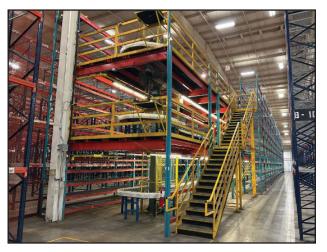

## ALL ITEMS MUST BE REMOVED NO LATER THAN SEPTEMBER 27, NO EXCEPTIONS.

**FEATURING:** (3) RAYMOND 960-CSR30 Turret Trucks - New As 2018, (6) RAYMOND & CROWN Stock Pickers - New As 2016, CATERPILLAR, HYSTER & YALE LPG Forklifts, CROWN Electric Pallet Trucks, ENERSYS & HAWKER Multi-Volt Battery Chargers, (700) Bays of INTERLAKE Teardrop & SPEEDRACK Pallet Rack, Consisting of 48" x 22' Uprights, 96" x 4" Beams & 48" x 46" Wire Decks, HYTROL Powered & Gravity Conveyor, LANTECH Stretch Wrapper, Carton Flow Trays, Pallet Flow Rails, Post Protectors, McCLAIN Horizontal Cardboard Baler & SELCO Vertical Baler & More