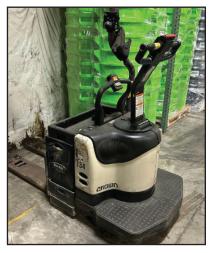

## ALL ITEMS MUST BE REMOVED NO LATER THAN SEPTEMBER 27, NO EXCEPTIONS.

**FEATURING:** (3) RAYMOND 960-CSR30 Turret Trucks - New As 2018, (6) RAYMOND & CROWN Stock Pickers - New As 2016, CATERPILLAR, HYSTER & YALE LPG Forklifts, CROWN Electric Pallet Trucks, ENERSYS & HAWKER Multi-Volt Battery Chargers, (700) Bays of INTERLAKE Teardrop & SPEEDRACK Pallet Rack, Consisting of 48" x 22' Uprights, 96" x 4" Beams & 48" x 46" Wire Decks, HYTROL Powered & Gravity Conveyor, LANTECH Stretch Wrapper, Carton Flow Trays, Pallet Flow Rails, Post Protectors, McCLAIN Horizontal Cardboard Baler & SELCO Vertical Baler & More