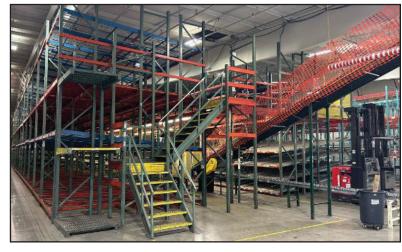

## ALL ITEMS MUST BE REMOVED NO LATER THAN SEPTEMBER 27, NO EXCEPTIONS.

**FEATURING:** (3) RAYMOND 960-CSR30 Turret Trucks - New As 2018, (6) RAYMOND & CROWN Stock Pickers - New As 2016, CATERPILLAR, HYSTER & YALE LPG Forklifts, CROWN Electric Pallet Trucks, ENERSYS & HAWKER Multi-Volt Battery Chargers, (700) Bays of INTERLAKE Teardrop & SPEEDRACK Pallet Rack, Consisting of 48" x 22' Uprights, 96" x 4" Beams & 48" x 46" Wire Decks, HYTROL Powered & Gravity Conveyor, LANTECH Stretch Wrapper, Carton Flow Trays, Pallet Flow Rails, Post Protectors, McCLAIN Horizontal Cardboard Baler & SELCO Vertical Baler & More