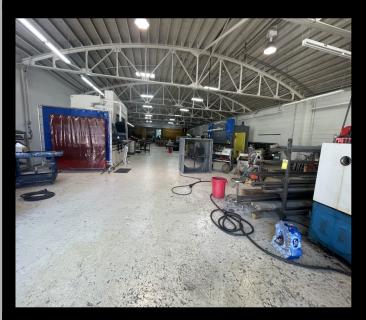

Located in Rocky Mount NC, these 2 large warehouses will be for auction on September 20th at 12 pm EST. The 18,795 sq warehouse is part office with conference rooms. There are about 7 built in offices which recently received new flooring and paint, 2 conference rooms, 2 bathrooms, and a breakroom. The larger warehouse offers multiple bay doors and storage rooms, HVAC, and a open floor layout. The smaller warehouse is almost completely open floor. The property itself is about 4.81 acres and offers opportunity for more development and parking. It is also fenced with a couple of entry points from Church St. Don't miss this opportunity to potential own 2 large warehouses in excellent condition.