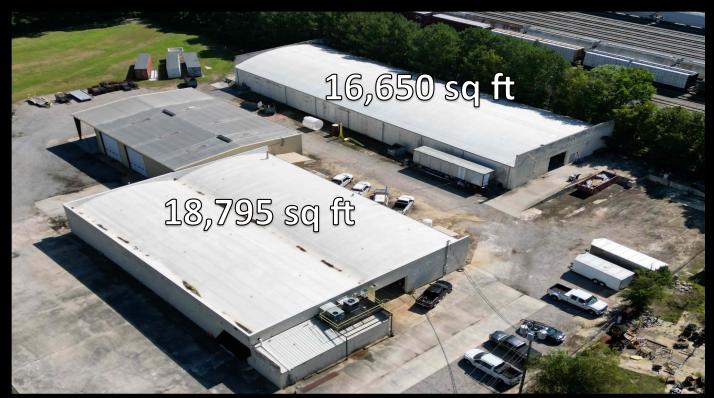

## 3209 S Church St Rocky Mount NC, 27803

https://link.edgepilot.com/s/6d716b73/H64mo1IF2ken-j6qMG92QQ?u=https://www.myronbowling.com/current-auctions/metal-craft-inc

| Listing Details |                      | Highlights                                    |                                   |
|-----------------|----------------------|-----------------------------------------------|-----------------------------------|
| Sale Type       | Auction              | .Includes 2 large warehouses with some office | .Fenced lot                       |
| Property Type   | Industrial           | .Includes recently renovated offices          | .On 3 phase power                 |
| Subtype         | Warehouse            | .Over 3 acres of excess vacant land           | .On city water, sewer, and power. |
| Acres           | 4.81                 | .New HVACs for warehouse                      | .Offers high street visibility    |
| GLA             | 35,445 sq ft (total) | .Warehouses have multiple roll up doors       | .Plenty of Parking                |
| Zoning          | I2 (Industrial)      | warehouses have multiple for up uoors         | . Tenty of Farking                |

Located in Rocky Mount NC, these 2 large warehouses will be for auction on September 20th at 12 pm EST. The 18,795 sq warehouse is part office with conference rooms. There are about 7 built in offices which recently received new flooring and paint, 2 conference rooms, 2 bathrooms, and a breakroom. The larger warehouse offers multiple bay doors and storage rooms, HVAC, and a open floor layout. The smaller warehouse is almost completely open floor. The property itself is about 4.81 acres and offers opportunity for more development and parking. It is also fenced with a couple of entry points from Church St. Don't miss this opportunity to potential own 2 large warehouses in excellent condition.