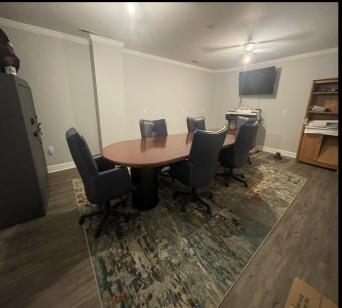

Located in Rocky Mount NC, these 2 large warehouses will be for auction on September 20th at 12 pm EST. The 18,795 sq warehouse is part office with conference rooms. There are about 7 built in offices which recently received new flooring and paint, 2 conference rooms, 2 bathrooms, and a breakroom. The larger warehouse offers multiple bay doors and storage rooms, HVAC, and a open floor layout. The smaller warehouse is almost completely open floor. The property itself is about 4.81 acres and offers opportunity for more development and parking. It is also fenced with a couple of entry points from Church St. Don't miss this opportunity to potential own 2 large warehouses in excellent condition.