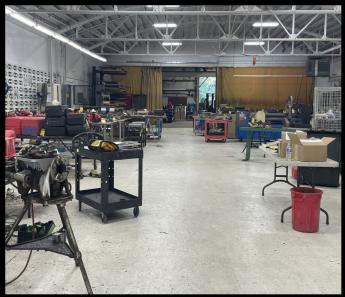

Located in Rocky Mount NC, these 2 large warehouses will be for auction on September 20th at 12 pm EST. The 18,795 sq warehouse is part office with conference rooms. There are about 7 built in offices which recently received new flooring and paint, 2 conference rooms, 2 bathrooms, and a breakroom. The larger warehouse offers multiple bay doors and storage rooms, HVAC, and a open floor layout. The smaller warehouse is almost completely open floor. The property itself is about 4.81 acres and offers opportunity for more development and parking. It is also fenced with a couple of entry points from Church St. Don't miss this opportunity to potential own 2 large warehouses in excellent condition.