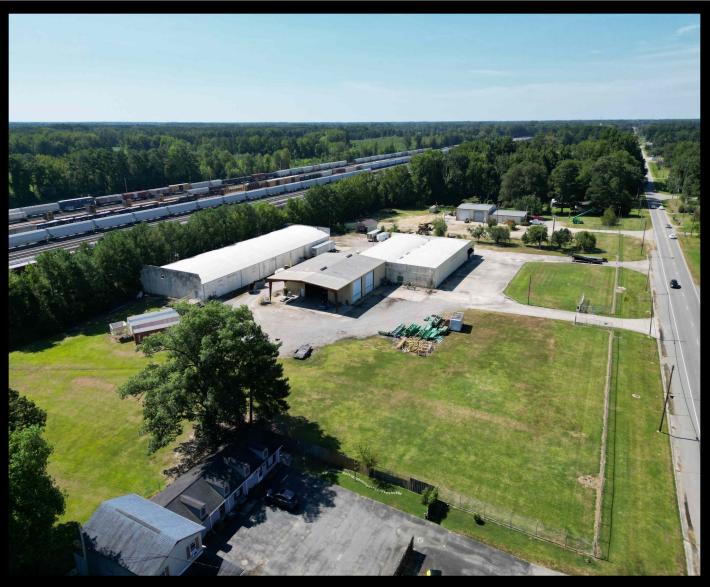

## 3209 S Church St Rocky Mount NC, 27803

https://link.edgepilot.com/s/6d716b73/H64mo1IF2ken-j6qMG92QQ?u=https://www.myronbowling.com/current-auctions/metal-craft-inc

| Listing Details |                      | Highlights                                    |                                   |
|-----------------|----------------------|-----------------------------------------------|-----------------------------------|
| Sale Type       | Auction              | .Includes 2 large warehouses with some office | .Fenced lot                       |
| Property Type   | Industrial           | .Includes recently renovated offices          | .On 3 phase power                 |
| Subtype         | Warehouse            | .Over 3 acres of excess vacant land           | .On city water, sewer, and power. |
| Acres           | 4.81                 | .New HVACs for warehouse                      | .Offers high street visibility    |
| GLA             | 35,445 sq ft (total) | .Warehouses have multiple roll up doors       | .Plenty of Parking                |
| Zoning          | I2 (Industrial)      | warehouses have multiple for up uoors         | . Tenty of Farking                |

Located in Rocky Mount NC, these 2 large warehouses will be for auction on September 20th at 12 pm EST. The 18,795 sq warehouse is part office with conference rooms. There are about 7 built in offices which recently received new flooring and paint, 2 conference rooms, 2 bathrooms, and a breakroom. The larger warehouse offers multiple bay doors and storage rooms, HVAC, and a open floor layout. The smaller warehouse is almost completely open floor. The property itself is about 4.81 acres and offers opportunity for more development and parking. It is also fenced with a couple of entry points from Church St. Don't miss this opportunity to potential own 2 large warehouses in excellent condition.