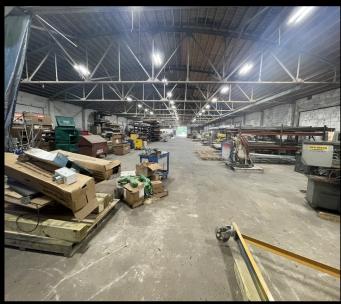

Located in Rocky Mount NC, these 2 large warehouses will be for auction on September 20th at 12 pm EST. The 18,795 sq warehouse is part office with conference rooms. There are about 7 built in offices which recently received new flooring and paint, 2 conference rooms, 2 bathrooms, and a breakroom. The larger warehouse offers multiple bay doors and storage rooms, HVAC, and a open floor layout. The smaller warehouse is almost completely open floor. The property itself is about 4.81 acres and offers opportunity for more development and parking. It is also fenced with a couple of entry points from Church St. Don't miss this opportunity to potential own 2 large warehouses in excellent condition.