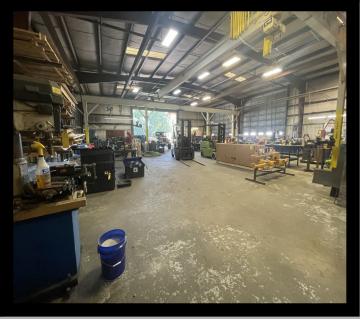

Located in Rocky Mount NC, these 2 large warehouses will be for auction on September 20th at 12 pm EST. The 18,795 sq warehouse is part office with conference rooms. There are about 7 built in offices which recently received new flooring and paint, 2 conference rooms, 2 bathrooms, and a breakroom. The larger warehouse offers multiple bay doors and storage rooms, HVAC, and a open floor layout. The smaller warehouse is almost completely open floor. The property itself is about 4.81 acres and offers opportunity for more development and parking. It is also fenced with a couple of entry points from Church St. Don't miss this opportunity to potential own 2 large warehouses in excellent condition.