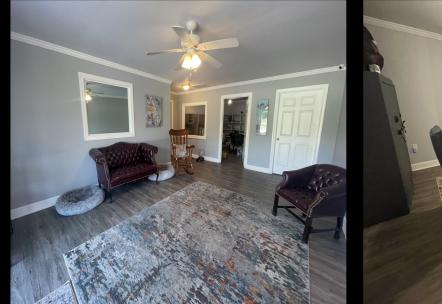

Located in Rocky Mount NC, these 2 large warehouses will be for auction on September 20th at 12 pm EST. The 18,795 sq warehouse is part office with conference rooms. There are about 7 built in offices which recently received new flooring and paint, 2 conference rooms, 2 bathrooms, and a breakroom. The larger warehouse offers multiple bay doors and storage rooms, HVAC, and a open floor layout. The smaller warehouse is almost completely open floor. The property itself is about 4.81 acres and offers opportunity for more development and parking. It is also fenced with a couple of entry points from Church St. Don't miss this opportunity to potential own 2 large warehouses in excellent condition.