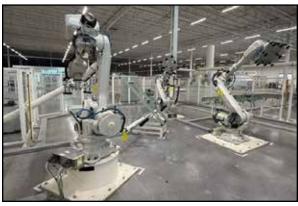

### 1.1 MILLION SQ. FT. AUTOMOTIVE GLASS MANUFACTURER

Auction of Assets from a 1,100,000 Sq. Ft. High-End Automotive Glass Manufacturing Company - Many Items New in 2022

FEATURING: Brands Such as IOCCO, GLASSTECH, BANDO, OLMAR Autoclaves, CUGHER, CORNING, RUWAC, STOLZ, ABB, KUKA, BENTELER, BANDO KIKO, SYNERGX, METALTECNO & MECALOR, ENVISYS & XENON Environmental Chambers, Huge Offering of Testing & Inspection Equipment by FLUKE, FLIR, KEYSIGHT, ZEISS, MITUTOYO and BYK GARDNER, 2022 HEXAGON Gantry CMM, AMETEK CREAFORM Portable CMM, Loads of MRO and Spare Parts by ALLEN BRADLEY, SEIMENS, KEYENCE, ROCKWELL AUTOMATION, SEW, BALDOR, FANUC, Glass Inventory & Much More