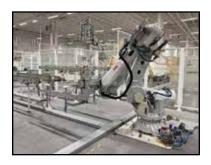

### 1.1 MILLION SQ. FT. AUTOMOTIVE GLASS MANUFACTURER

Auction of Assets from a 1,100,000 Sq. Ft. High-End Automotive Glass Manufacturing Company - Many Items New in 2022

FEATURING: Brands Such as IOCCO, GLASSTECH, BANDO, OLMAR Autoclaves, CUGHER, CORNING, RUWAC, STOLZ, ABB, KUKA, BENTELER, BANDO KIKO, SYNERGX, METALTECNO & MECALOR, ENVISYS & XENON Environmental Chambers, Huge Offering of Testing & Inspection Equipment by FLUKE, FLIR, KEYSIGHT, ZEISS, MITUTOYO and BYK GARDNER, 2022 HEXAGON Gantry CMM, AMETEK CREAFORM Portable CMM, Loads of MRO and Spare Parts by ALLEN BRADLEY, SEIMENS, KEYENCE, ROCKWELL AUTOMATION, SEW, BALDOR, FANUC, Glass Inventory & Much More