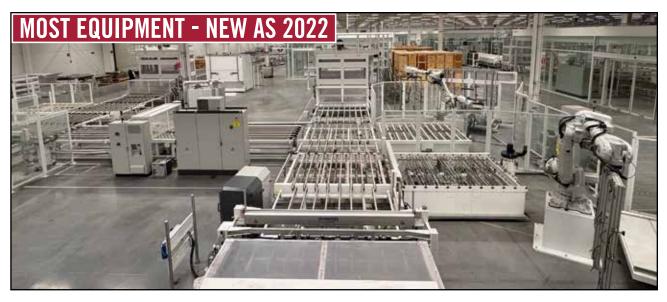

### 1.1 MILLION SQ. FT. AUTOMOTIVE GLASS MANUFACTURER

Auction of Assets from a 1,100,000 Sq. Ft. High-End Automotive Glass Manufacturing Company - Many Items New in 2022

FEATURING: Brands Such as IOCCO, GLASSTECH, BANDO, OLMAR Autoclaves, CUGHER, CORNING, RUWAC, STOLZ, ABB, KUKA, BENTELER, BANDO KIKO, SYNERGX, METALTECNO & MECALOR, ENVISYS & XENON Environmental Chambers, Huge Offering of Testing & Inspection Equipment by FLUKE, FLIR, KEYSIGHT, ZEISS, MITUTOYO and BYK GARDNER, 2022 HEXAGON Gantry CMM, AMETEK CREAFORM Portable CMM, Loads of MRO and Spare Parts by ALLEN BRADLEY, SEIMENS, KEYENCE, ROCKWELL AUTOMATION, SEW, BALDOR, FANUC, Glass Inventory & Much More