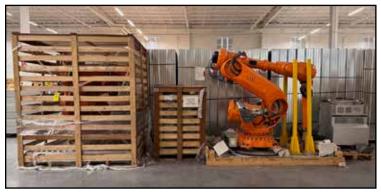

### 1.1 MILLION SQ. FT. AUTOMOTIVE GLASS MANUFACTURER

Auction of Assets from a 1,100,000 Sq. Ft. High-End Automotive Glass Manufacturing Company - Many Items New in 2022

FEATURING: Brands Such as IOCCO, GLASSTECH, BANDO, OLMAR Autoclaves, CUGHER, CORNING, RUWAC, STOLZ, ABB, KUKA, BENTELER, BANDO KIKO, SYNERGX, METALTECNO & MECALOR, ENVISYS & XENON Environmental Chambers, Huge Offering of Testing & Inspection Equipment by FLUKE, FLIR, KEYSIGHT, ZEISS, MITUTOYO and BYK GARDNER, 2022 HEXAGON Gantry CMM, AMETEK CREAFORM Portable CMM, Loads of MRO and Spare Parts by ALLEN BRADLEY, SEIMENS, KEYENCE, ROCKWELL AUTOMATION, SEW, BALDOR, FANUC, Glass Inventory & Much More