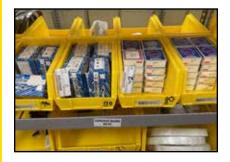

### 1.1 MILLION SQ. FT. AUTOMOTIVE GLASS MANUFACTURER

Auction of Assets from a 1,100,000 Sq. Ft. High-End Automotive Glass Manufacturing Company - Many Items New in 2022

FEATURING: Brands Such as IOCCO, GLASSTECH, BANDO, OLMAR Autoclaves, CUGHER, CORNING, RUWAC, STOLZ, ABB, KUKA, BENTELER, BANDO KIKO, SYNERGX, METALTECNO & MECALOR, ENVISYS & XENON Environmental Chambers, Huge Offering of Testing & Inspection Equipment by FLUKE, FLIR, KEYSIGHT, ZEISS, MITUTOYO and BYK GARDNER, 2022 HEXAGON Gantry CMM, AMETEK CREAFORM Portable CMM, Loads of MRO and Spare Parts by ALLEN BRADLEY, SEIMENS, KEYENCE, ROCKWELL AUTOMATION, SEW, BALDOR, FANUC, Glass Inventory & Much More