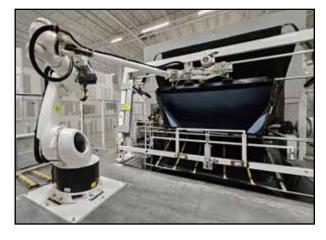

### 1.1 MILLION SQ. FT. AUTOMOTIVE GLASS MANUFACTURER

Auction of Assets from a 1,100,000 Sq. Ft. High-End Automotive Glass Manufacturing Company - Many Items New in 2022

FEATURING: Brands Such as IOCCO, GLASSTECH, BANDO, OLMAR Autoclaves, CUGHER, CORNING, RUWAC, STOLZ, ABB, KUKA, BENTELER, BANDO KIKO, SYNERGX, METALTECNO & MECALOR, ENVISYS & XENON Environmental Chambers, Huge Offering of Testing & Inspection Equipment by FLUKE, FLIR, KEYSIGHT, ZEISS, MITUTOYO and BYK GARDNER, 2022 HEXAGON Gantry CMM, AMETEK CREAFORM Portable CMM, Loads of MRO and Spare Parts by ALLEN BRADLEY, SEIMENS, KEYENCE, ROCKWELL AUTOMATION, SEW, BALDOR, FANUC, Glass Inventory & Much More